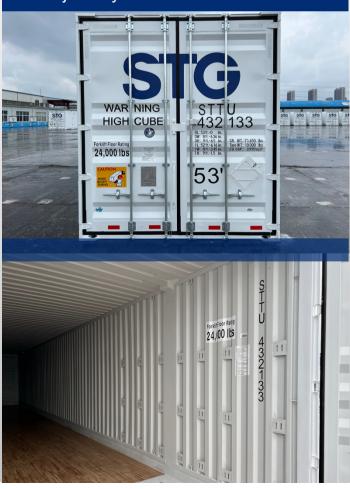

## **Specifications**

Inside Width 99 3/8"
Inside Height 109 1/2"
Overall Length 53'
Inside Length 52' 6 1/2"
Door Opening Height 109 1/2"
Door Opening Width 98"
Gross Weight Rating 71,650 lbs.
Tare Weight 10,000 lbs.
Floor Rating 24,000 lbs
Cubic Capacity 3,970 cu. ft.
Walls Corrugated Steel
Floor Laminated Oak