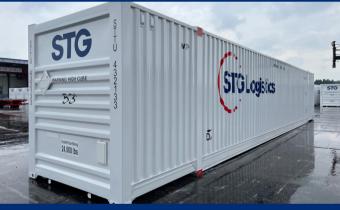

## **OUR CONTAINERS**

STG Logistics' 53' containers are designed to efficiently handle your cargo on its journey from **Port to Door**.

- Designed to meet or exceed
   ANSI and AARM930 specifications.
- Contain 110 cargo securement locations:
  - 56 D-rings
  - 12 lashing bars
  - 6 rows of A-track (21 attaching points)
- Lightweight design to accommodate heavy loads.
- GPS equipped.
- Container prefixes are STTU and XPOU.

## **Specifications**

Inside Width 99 3/8"
Inside Height 109 1/2"
Overall Length 53'
Inside Length 52' 6 1/2"
Door Opening Height 109 1/2"
Door Opening Width 98"
Gross Weight Rating 71,650 lbs.
Tare Weight 10,000 lbs.
Floor Rating 24,000 lbs
Cubic Capacity 3,970 cu. ft.
Walls Corrugated Steel
Floor Laminated Oak